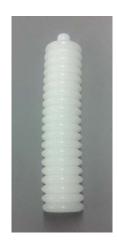

## for Bellows Type Container with Drum Pump

TM-450M is specialized for filling grease to bellows type container. Regular grease filling machine cause a lot of air void due to its shape when you try to fill for bellows container. It means you sometimes fill "Air" instead of grease. It may cause less lubricant trouble on the machine.

TM-450M enable to fill grease into bellows container without air void.

Semi-automatic computer programmed machine can be used for any shapes and size of bellows, and each viscosity.

Specially designed Drum Pump comes with.