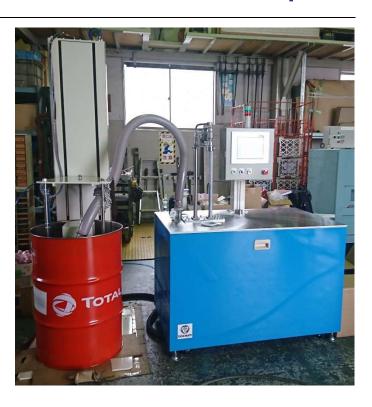

## **Grease Filling Machine**

## for Bellows Type Container with Drum Pump

TM-450M is specialized for filling grease to bellows type container. Regular grease filling machine cause a lot of air void due to its shape when you try to fill for bellows container. It means you sometimes fill "Air" instead of grease. It may cause less lubricant trouble on the machine.

TM-450M enable to fill grease into bellows container without air void.

Semi-automatic computer programmed machine can be used for any shapes and size of bellows, and each viscosity.

Specially designed Drum Pump comes with.

- Adjustable volume and speed.
- · Electrical main power source.
- · Very few air consumption.
- Can be customized for your demands.

| Model Number              | TM-450M              |
|---------------------------|----------------------|
| Filling Machine Size (mm) | W1300 x D800 x H1610 |
| Pump Assy Size (mm)       | W700 x D855 x H2180  |
| Filling Speed             | 450ml/pc = 7 sec     |